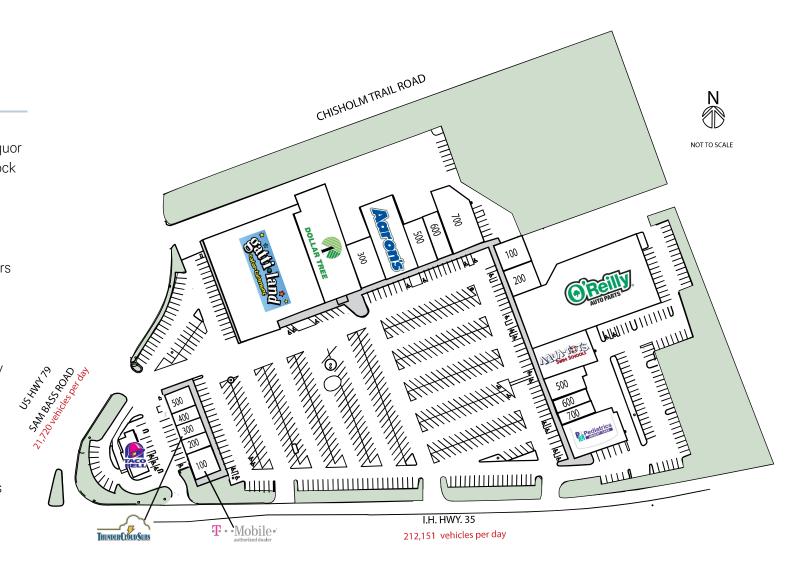

## Current Tenants

| 1208-900 | PM Pediatrics            |
|----------|--------------------------|
| 1208-700 | Round Rock's Finest Liqu |
| 1208-600 | Detail Garage Round Roo  |
| 1208-500 | Hunan Lion Restaurant    |
| 1208-400 | Aqua Tots Swim School    |
| 1208-300 | O'Reilly Auto Parts      |
| 1208-200 | Piranha Records          |
| 1208-100 | Autism Learning Partner  |
| 1102-700 | Pok-E-Jo's               |
| 1204-600 | Avis Rent-A-Car          |
| 1202-500 | TSO                      |
| 1200-400 | Aaron's Rents            |
| 1114-300 | Sonrisa Family Dentistry |
| 1112-200 | Dollar Tree              |
| 1112-100 | Gattiland                |
| 1110-500 | Stall Jewelers           |
| 1110-400 | Nail Salon               |
| 1110-300 | Thundercloud Subs        |
| 1110-200 | Livingston Hearing Aids  |
| 1110-100 | T-Mobile                 |
| 1108     | Taco Bell                |
|          |                          |